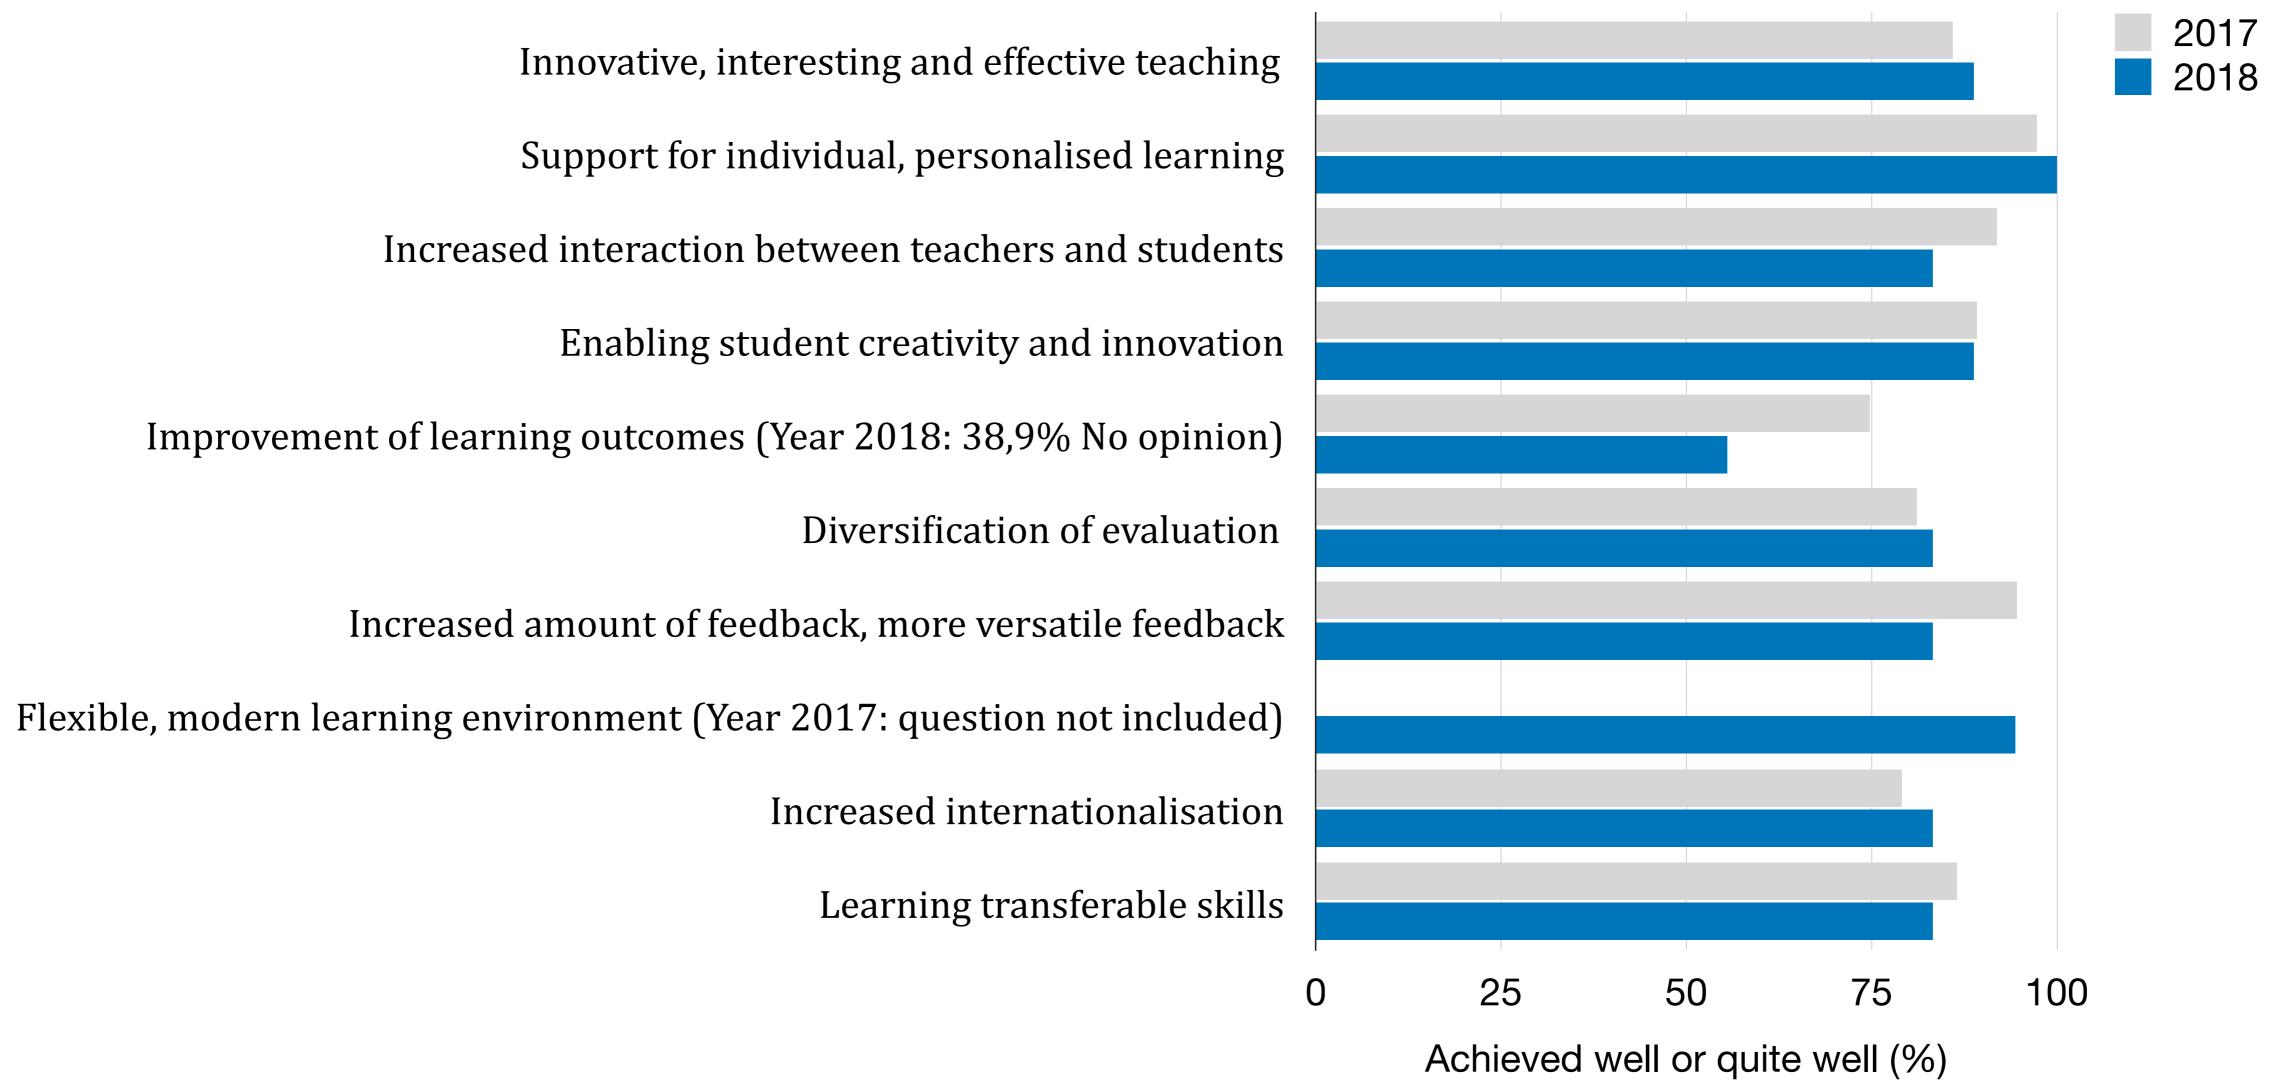

| Tau | luk | ko | 1 |  |
|-----|-----|----|---|--|
| Tau | uĸ  | κO | I |  |

| A hirveä                                              | 2017         | 2018  | 2020 | 2021 |
|-------------------------------------------------------|--------------|-------|------|------|
| Innovative, interesting and effective teaching        | 85,9         | 88,9  | 81   | 100  |
| Support for individual, personalised learning         | 97,3         | 100,0 |      |      |
| Increased interaction between teachers and students   | 91,9         | 83,3  |      |      |
| Enabling student creativity and innovation            | 89,1         | 88,9  |      |      |
| Improvement of learning outcomes                      | 74,8         | 55,6  |      |      |
| Diversification of evaluation                         | 81,0         | 83,3  |      |      |
| Increased amount of feedback, more versatile feedback | 94,6         | 83,3  |      |      |
| Flexible, modern learning environment                 | Not included | 94,4  |      |      |
| Increased internationalisation                        | 79,1         | 83,3  |      |      |
| Learning transferable skills                          | 86,5         | 83,3  |      |      |